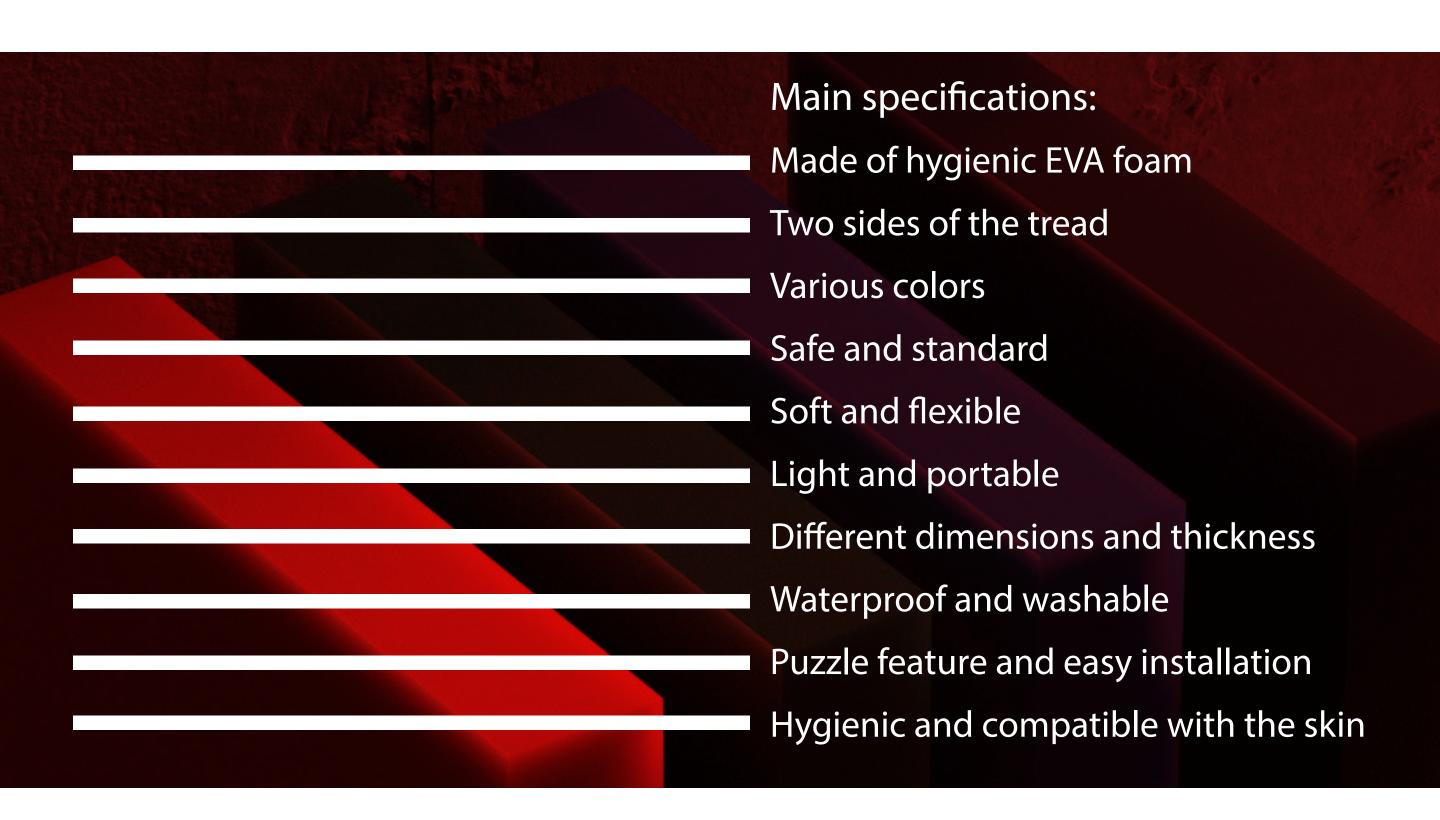

Features of tatami flooring:

- Suitable material for flooring and elastic
- Using happy colors in tatami production
- Attention to health issues
- Absence of scratchy surfaces on the floors
- Easy to install and move tatami flooring
- Easy washing and no change in color and size
- The existence of different dimensions and thicknesses

Uses of tatami flooring:

gyms

Children's park and playground

Kindergarten and children's room

Prayer hall and meeting hall

Use for pet room

The quality and standard of tatami flooring

These floors have a high quality level. The raw materials used in them are the best raw materials and quality colors are used in production. All the their necessary points and standards are observed in their production and in addition to high precision during production, the product is also evaluated after production so that a product without defects and standard is available to the consumer. The quality of these floor coverings is so high that this product is a popular product for export in addition to meeting domestic needs. This product is healthy and compatible with the skin and has a health certificate and a standard certificate.