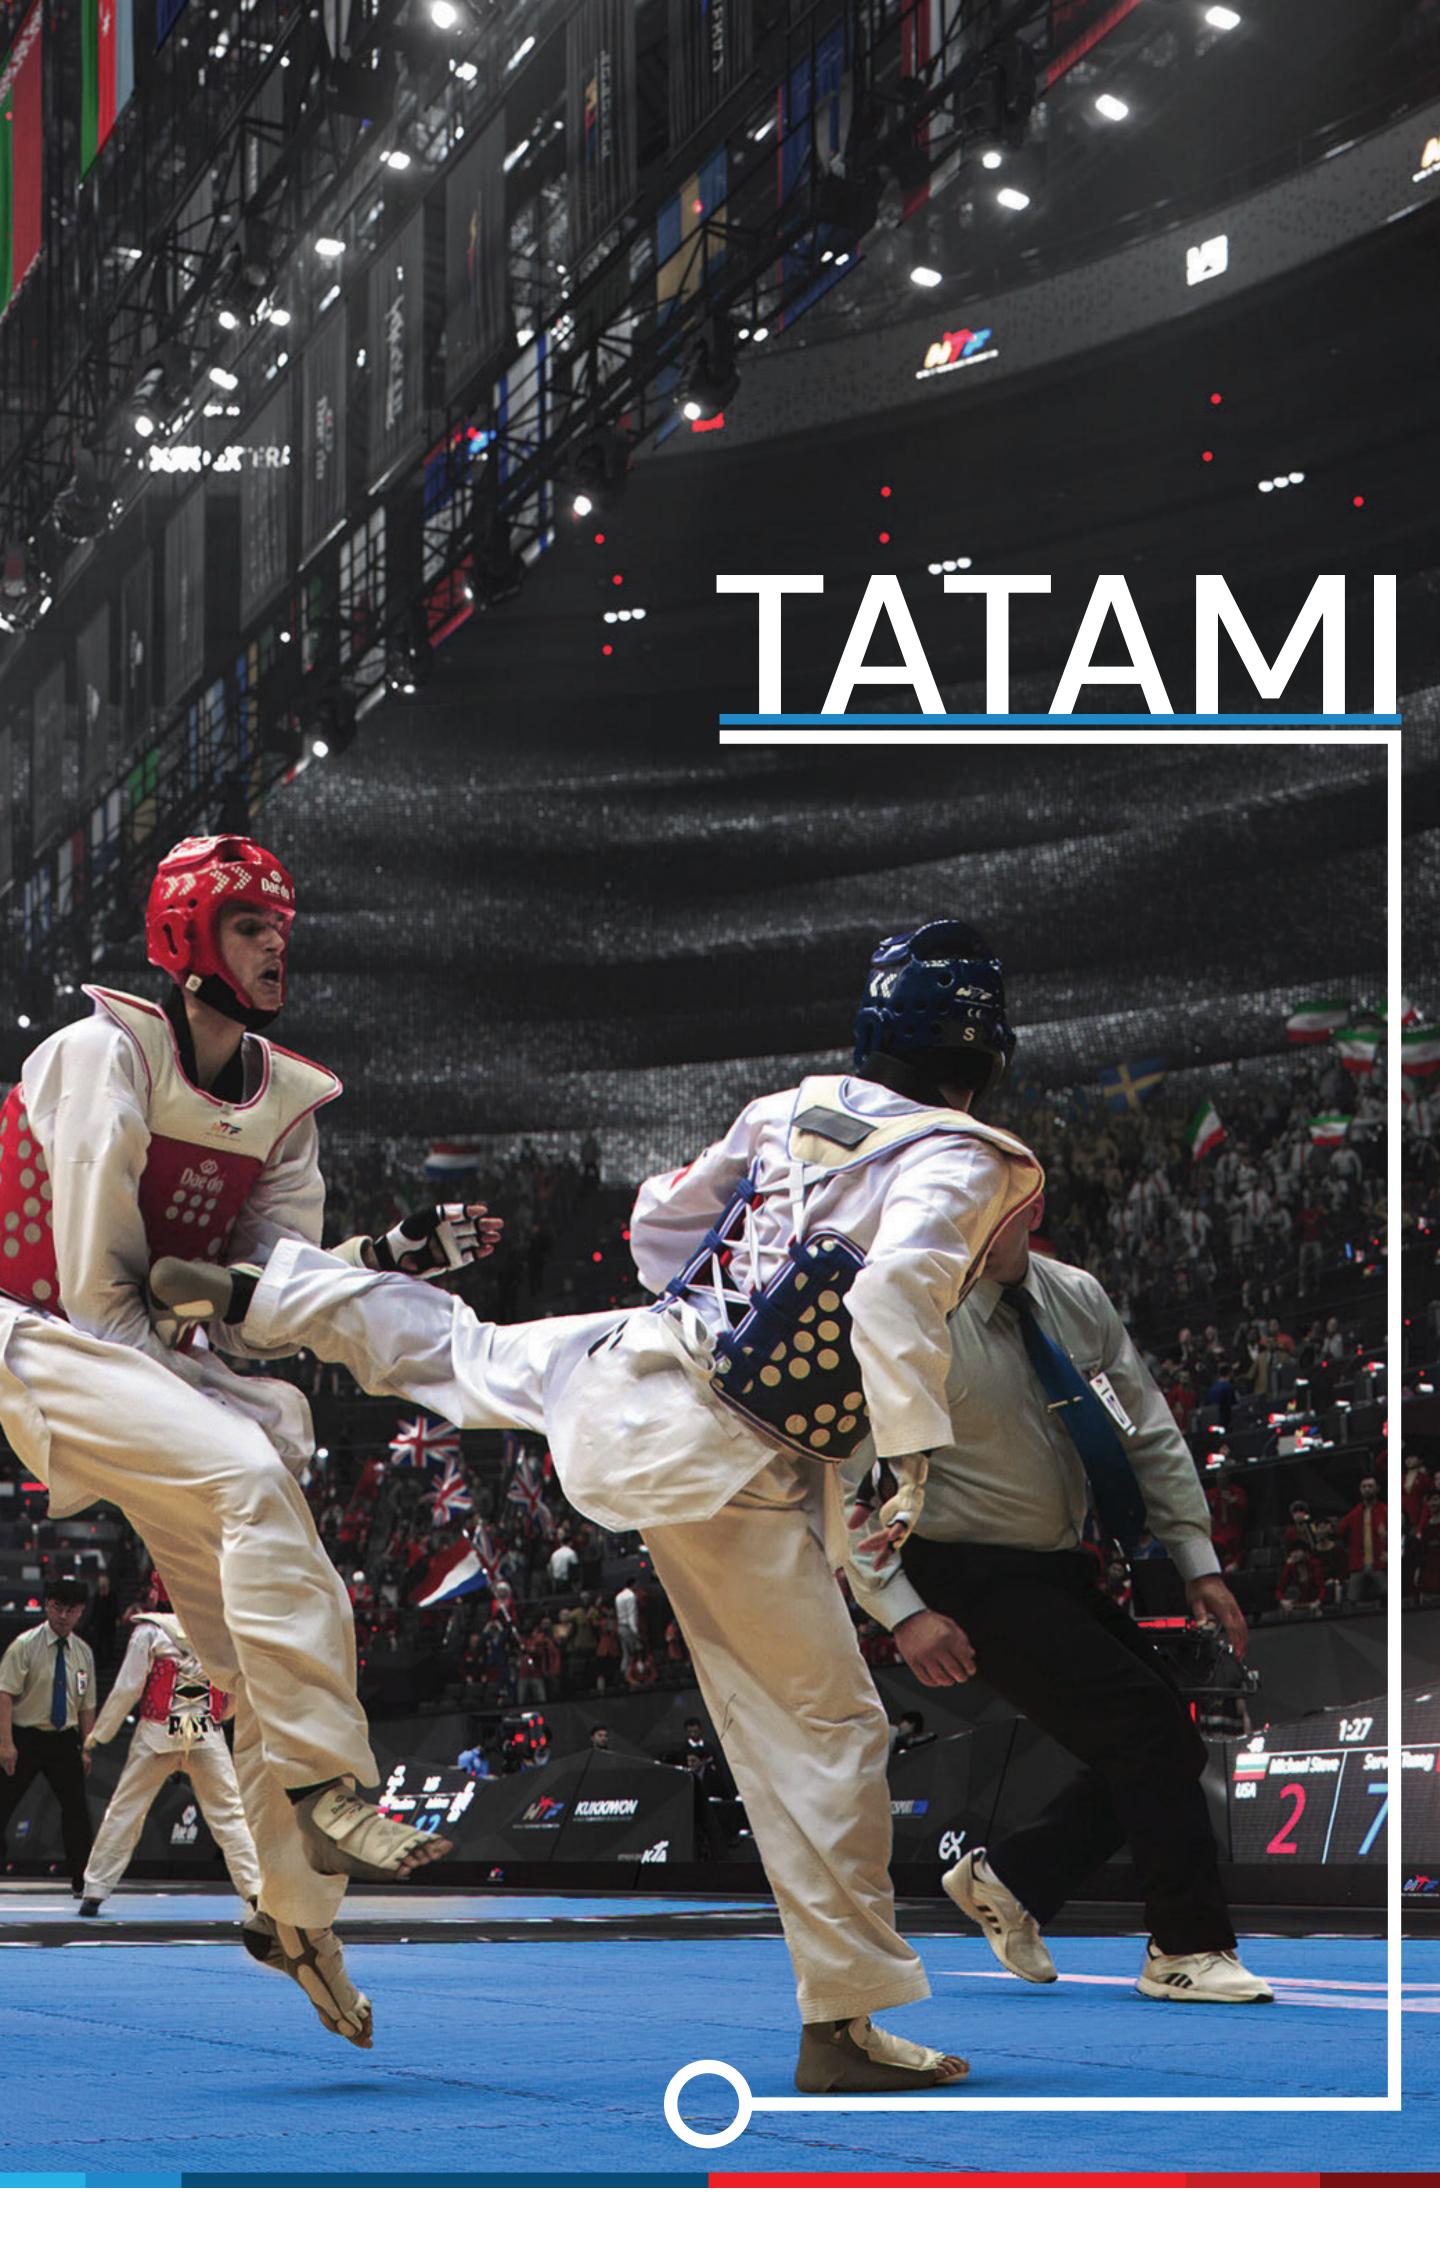

FOAMIRAN tatami flooring is designed and manufactured according to German TUV global standards. In recent years, tatami flooring has reached not only stadiums, but also homes, kindergartens, children's parks, and other play spaces. Creating a soft and flexible surface by installing these tatami floors has made it possible to exercise anywhere.

This flooring has features that allow it to be used by people of different ages, including the elderly and disabled and other people who are at risk of hitting the ground, children, beginner and professional athletes, martial artists for use in kindergartens, playrooms and parks. Sports spaces make morning sports possible. They can also be used for pets such as dogs and cats.

Uses of tatami flooring:

gyms

Children's park and playground

Kindergarten and children's room

Prayer hall and meeting hall

Use for pet room

The quality and standard of tatami flooring

These floors have a high quality level. The raw materials used in them are the best raw materials and quality colors are used in production. All the their necessary points and standards are observed in their production and in addition to high precision during production, the product is also evaluated after production so that a product without defects and standard is available to the consumer. The quality of these floor coverings is so high that this product is a popular product for export in addition to meeting domestic needs. This product is healthy and compatible with the skin and has a health certificate and a standard certificate.