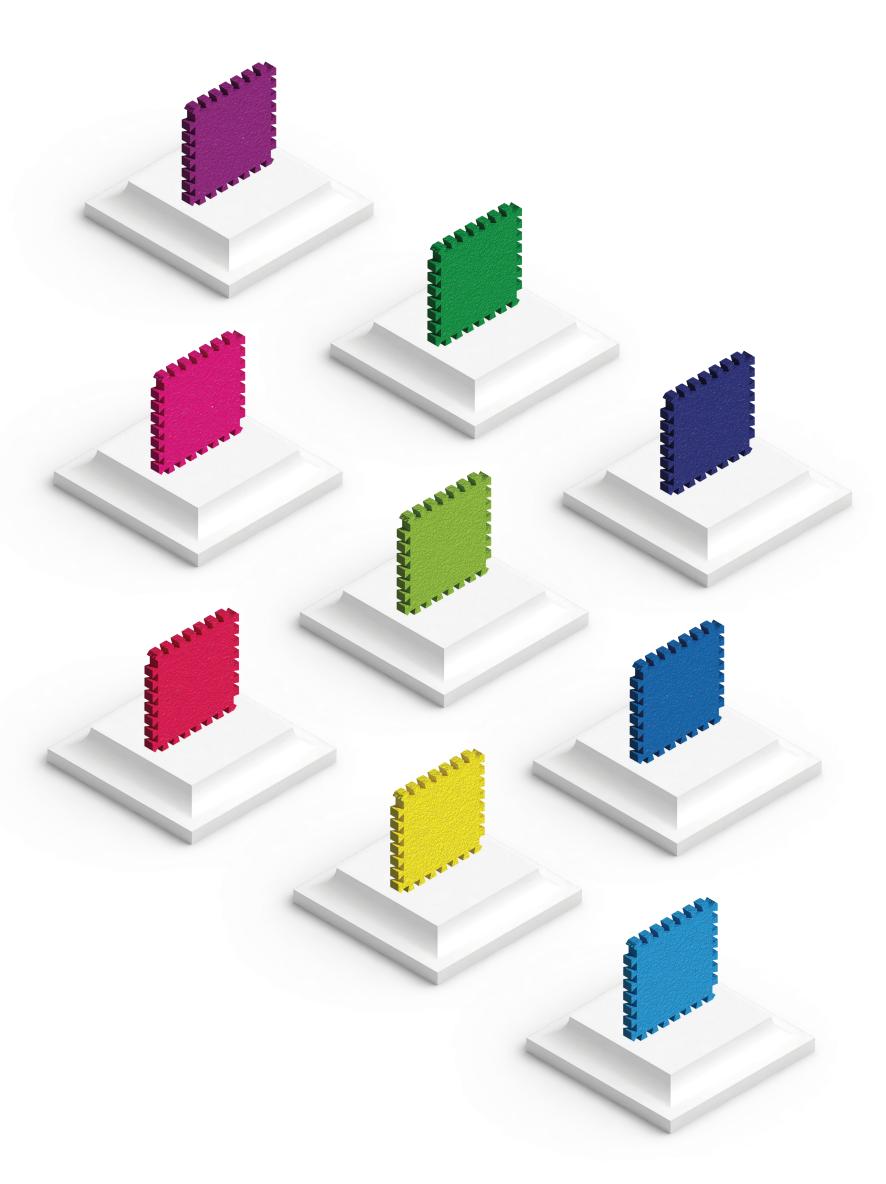

Features of tatami flooring:

- Suitable material for flooring and elastic
- Using happy colors in tatami production
- Attention to health issues
- Absence of scratchy surfaces on the floors
- Easy to install and move tatami flooring
- Easy washing and no change in color and size
- The existence of different dimensions and thicknesses