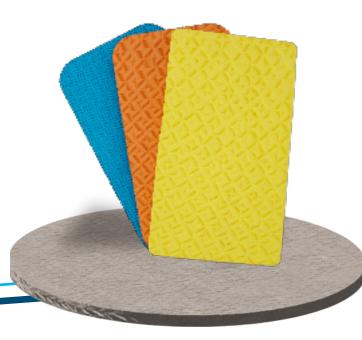

Yoga mats

Dimensions

180 x 60 x 10mm 180 x 60 x 8mm 180 x 60 x 6mm

Foam roller (A) Hexagonal shape

Dimensions
33cm X 12cm

Foam roller (B) Ribbed foam roller

Dimensions
33cm X 12cm

Foam roller (C)
Cylindrical shape