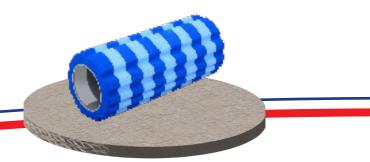

Yoga mats

Dimensions

180 x 60 x 10mm 180 x 60 x 8mm 180 x 60 x 6mm

Foam roller (A) Hexagonal shape

Dimensions
33cm X 12cm

Foam roller (B) Ribbed foam roller

Dimensions
33cm X 12cm

Foam roller (C)
Cylindrical shape