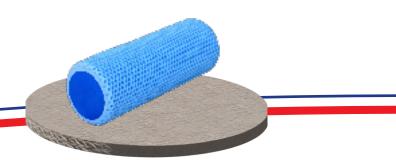

Yoga mats

Dimensions

180 x 60 x 10mm 180 x 60 x 8mm 180 x 60 x 6mm

Foam roller (A) Hexagonal shape

Dimensions
33cm X 12cm

Foam roller (B) Ribbed foam roller

Dimensions
33cm X 12cm

Foam roller (C)
Cylindrical shape

Dimensions
28cm X 11cm

Yoga brick

Dimensions
28cm X 11.5cm x 9mm

Aerobic step board

Dimensions
58cm X 28cm x 8.5mm

Sports tatami flooring