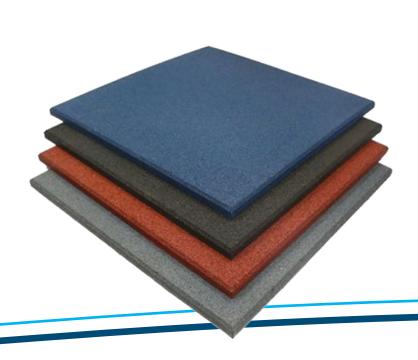

## Dimensions

50cm X 50cm X 20mm 50cm X 50cm X 25mm 100cm X 100cm X 20mm 100cm X 100cm X 25mm

GYM Rubber Flooring (B)

Dimensions

100cm X 100cm X 45mm

Sturdy, impact resistant, weight resistant, UV resistant, waterproof, high endurance against rain and snow, different dimensions and thicknesses, washable and easy installation