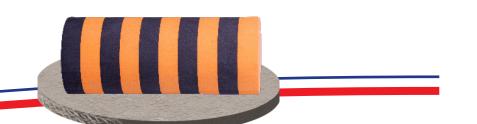

Yoga mats

Dimensions

180 x 60 x 10mm 180 x 60 x 8mm 180 x 60 x 6mm

Foam roller (A) Hexagonal shape

Dimensions
33cm X 12cm

Foam roller (B) Ribbed foam roller

Dimensions
33cm X 12cm

Foam roller (C)
Cylindrical shape

Dimensions
28cm X 11cm

Yoga brick

Dimensions
28cm X 11.5cm x 9mm

Aerobic step board

Dimensions
58cm X 28cm x 8.5mm

Sports tatami flooring