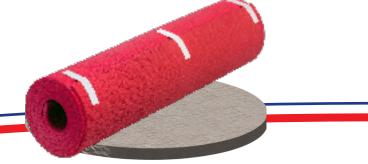

Yoga mats

Dimensions

180 x 60 x 10mm 180 x 60 x 8mm 180 x 60 x 6mm

Foam roller (A) Hexagonal shape

Dimensions
33cm X 12cm

Foam roller (B) Ribbed foam roller

Dimensions
33cm X 12cm

Foam roller (C)
Cylindrical shape

Dimensions
28cm X 11cm

Yoga brick

Dimensions
28cm X 11.5cm x 9mm

Aerobic step board

Dimensions
58cm X 28cm x 8.5mm

Sports tatami flooring