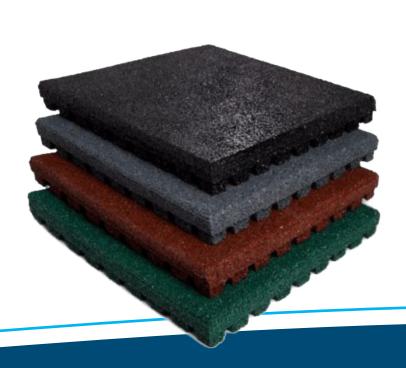

## Dimensions

50cm X 50cm X 20mm 50cm X 50cm X 25mm 100cm X 100cm X 20mm 100cm X 100cm X 25mm

GYM Rubber Flooring (B)

Dimensions

100cm X 100cm X 45mm

Sturdy, impact resistant, weight resistant, UV resistant, waterproof, high endurance against rain and snow, different dimensions and thicknesses, washable and easy installation